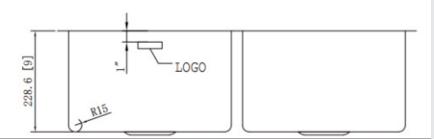

## Specifications:

- Handcrafted
- 304 Stainless Steel
- 16 Gauge
- Bowl Corner Radius of 15mm
- Stainless Steel Strainers
- Undermount Clips
- Template
- 9" Deep

Outside: 32" x 19" x 9"
Inside: 30" x 17" x 9"
Bowl Size: 14.5" x 17" x 9"

14.5" x 17" x 9"

Minimum cabinet size 35"