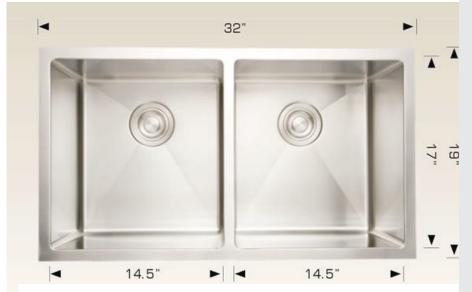

## Specifications:

- Handcrafted
- 304 Stainless Steel
- 16 Gauge
- Bowl Corner Radius of 15mm
- Stainless Steel Strainers
- Undermount Clips
- Template
- 9" Deep

Outside: 32" x 19" x 9"
Inside: 30" x 17" x 9"
Bowl Size: 14.5" x 17" x 9"

14.5" x 17" x 9"

Minimum cabinet size 35"