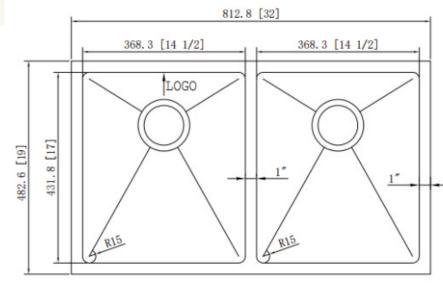

## Specifications:

- Handcrafted
- 304 Stainless Steel
- 16 Gauge
- Bowl Corner Radius of 15mm
- Stainless Steel Strainers
- Undermount Clips
- Template
- 9" Deep

Outside: 32" x 19" x 9"
Inside: 30" x 17" x 9"
Bowl Size: 14.5" x 17" x 9"

14.5" x 17" x 9"

Minimum cabinet size 35"