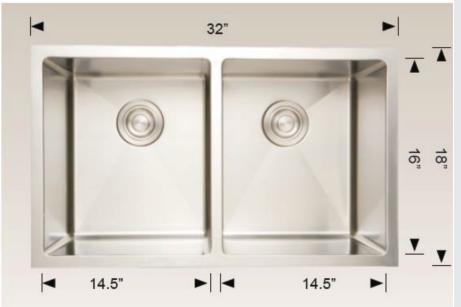

## Specifications:

- Handcrafted
- 304 Stainless Steel
- 18 Gauge
- Bowl Corner Radius of 15mm
- Stainless Steel Strainers
- Undermount Clips
- Template
- 10" Deep

| Outside:   | 32" x 18" x 10"   |
|------------|-------------------|
| Inside:    | 30" x 16" x 10"   |
| Bowl Size: | 14.5" x 16" x 10" |
|            | 14.5" x 16" x 10" |