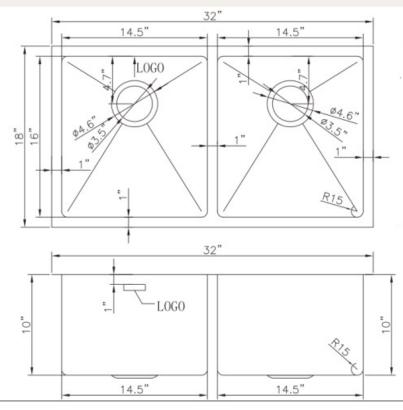

## Specifications:

- Handcrafted
- 304 Stainless Steel
- 18 Gauge
- Bowl Corner Radius of 15mm
- Stainless Steel Strainers
- Undermount Clips
- Template
- 10" Deep

| Outside:   | 32" x 18" x 10"   |
|------------|-------------------|
| Inside:    | 30" x 16" x 10"   |
| Bowl Size: | 14.5" x 16" x 10" |
|            | 14.5" x 16" x 10" |